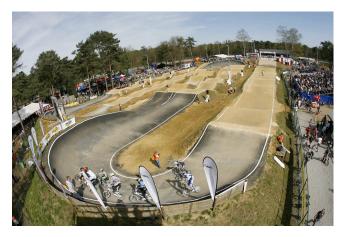

Since 2008 Circuit Zolder has founded a new BMX club named after the racetrack. Since the sport has been recognized by the Olympic Committee it has been booming in Europe. Our track "the Lotto BMX-track" is 400 m long and is equipped with a pro-section (since 2010). For the organization of the European Championships in 2011 we fitted our largest corners with a tarmac layer. This brought "the Lotto BMX-track" to a whole new level and made it a top track in the EU.

Existing 3 years, BMX Club Circuit Zolder is already the biggest club in Belgium with 180 active members and numbers are still going up. The rise in memberships can be linked to the organization of several national and international BMX events. In the past few years we have organized: Top competition BMX, Province Championships of Limburg, the Belgian Championships BMX and the European Championships BMX.