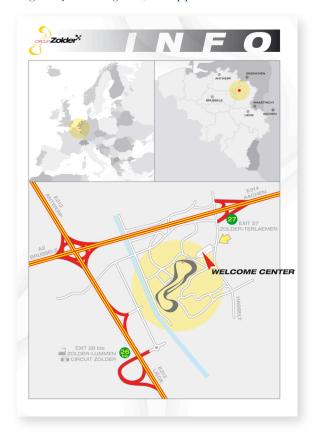

## **Location**

The BMX track is located at the Circuit Zolder race track. Circuit Zolder is situated nearby two major highways in Belgium, on approx. 4 km of the E313 and approx. 1,8 km of the E314.

It is possible to take the exit 26 bis (ZOLDER LUMMEN / CIRCUIT ZOLDER) on the E313

the exit 27 (CIRCUIT ZOLDER) on the E314.

Follow the signs when you reached one of the two exits.

Adress:

Terlaemen 30 - 3550 Heusden-Zolder.

## **Welcome Center**

The Welcome Center is a white container located at Parking 69 just outside the site of Circuit Zolder.

The following issues will be handled over there:

The welcoming of riders (Program of the event and rider/bike bracelets)