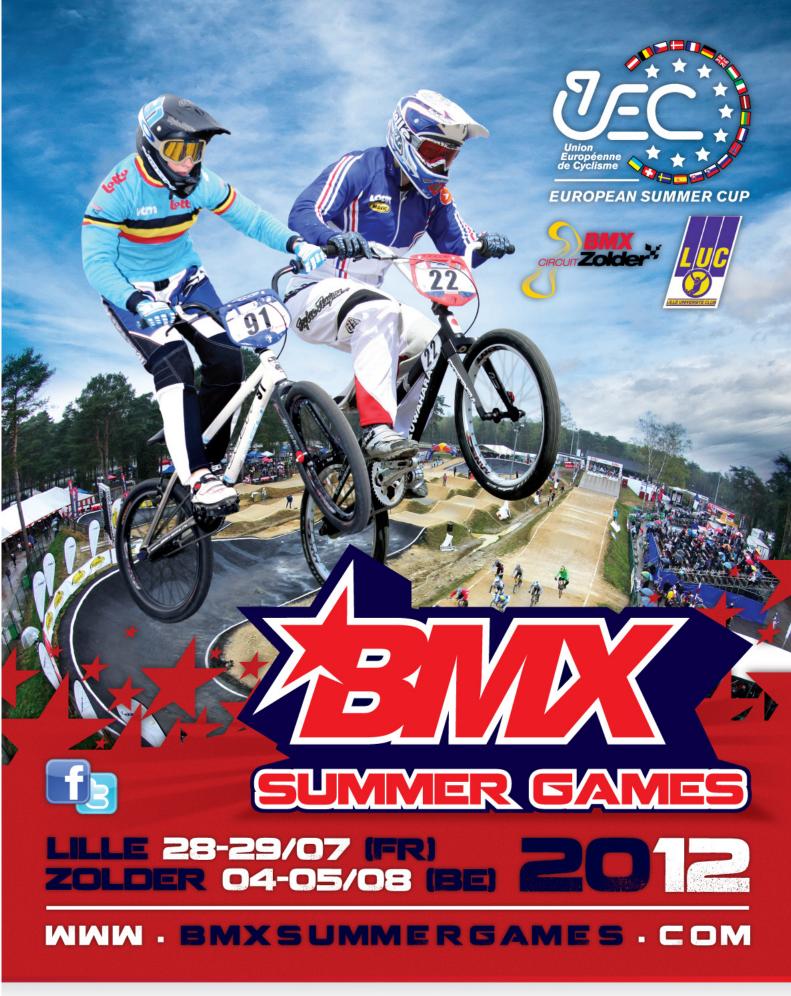

## UCI BMX SUMMER GAMES ROUNDS 3 & 4

BMX Club Circuit Zolder Belgium AUG. 04/05 2012

## **The UEC BMX Summer Games**

After organizing the Summerrace in 2008 the UEC decided there had to come a second edition. Now, 4 years later 2 BMX Clubs and the UEC joined forces to organize the second (though renewed) version of this International European Cup. The UEC BMX Summer Games were born! Competition will take place in two consecutive weekends, at 2 beautiful tracks: The European Championship track in Zolder and the top France track in Lille.

Starting in Lille with rounds 1 and 2, the UCI level 5 races continue with the final rounds 3 and 4 in Zolder. This top event, that precedes the London Olympic Games, will welcome all the top pilots of Europe. Everybody starting from 6 years old can participate.