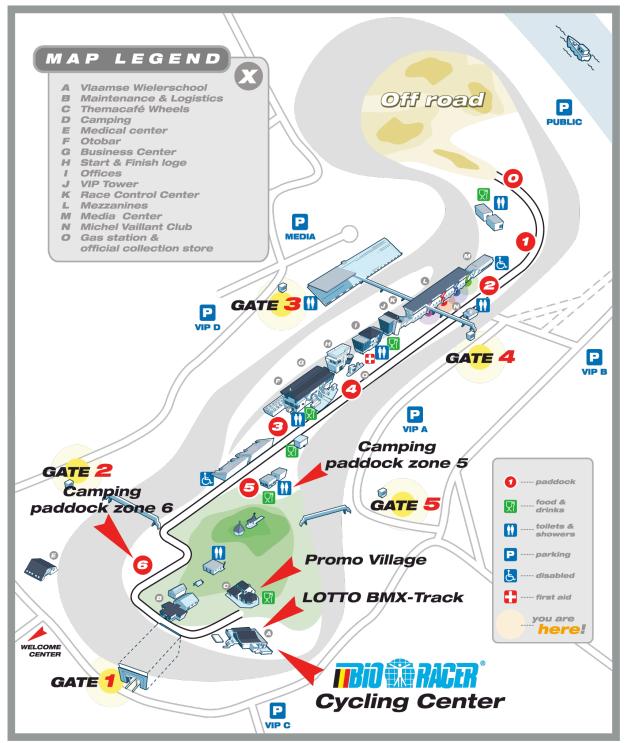

## **National Team Pitlane**

The National Team Pitlane will be next to the Lotto BMX-track and close to the parc fermé. At a cost of € 100,00 for the weekend, it's possible to install 1 standard push-up tent.

## Food & beverages

There will be many food and beverage booths around the Lotto BMX-track. The booths will be open from Friday, Saturday and Sunday during practices and racing.

There are bakeries, supermarkets and restaurants at approximately 1 km from the race track, in the center of Bolderberg.

## **Parking**

Car parking is located 200 meters from the Lotto BMX-track, follow the guidelines of the stewards or the parking signs. It is not allowed to park your car against the main road next to the race track or on the public roads. Traffic and parking within the site are under strict regulations and controlled by our stewards. Please respect the stewards' guidelines in order to make it as smooth as possible for everybody.