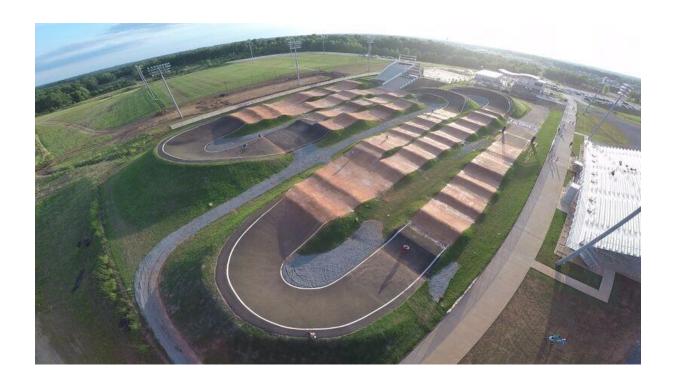

#### Venue

The 2016 UCI BMX Supercross World Cup will be held in the City of Rock Hill, South Carolina.

The Novant Health BMX Supercross track is a permanent outdoor BMX venue owned and operated by the City of Rock Hill. The BMX track is part of the Rock Hill Outdoor Center at Riverwalk. The Riverwalk is a dynamic, riverfront community with a distinctive, outdoor lifestyle being developed on more than 1,000 acres along the scenic Catawba River. Some of the outdoor amenities include: