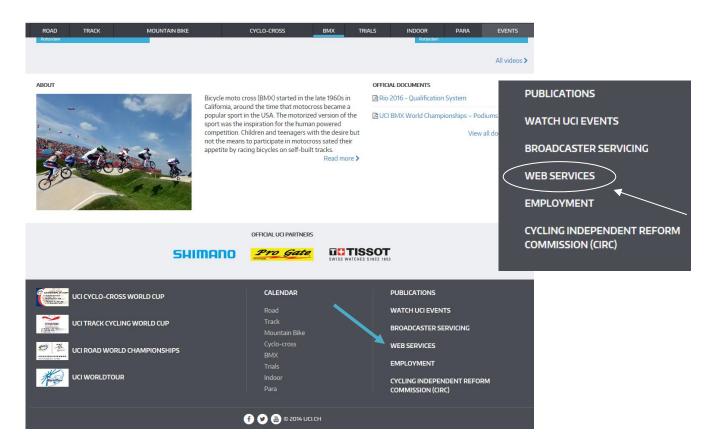

# 2. Registration

You can enter through the UCI website clicking as follows:

- Web services (on the homepage on the right side, last link)
- UCI World Cups
- "Riders registration"

Access: personal login and password of each National Federation.