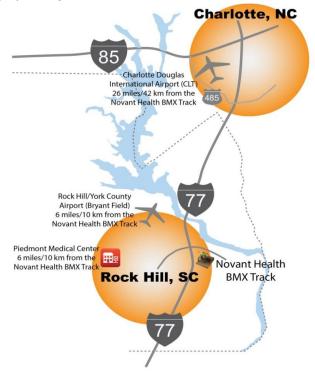

#### <u>Airports</u>

Charlotte Douglas International Airport (CLT) - 26 miles | 41 km http://charmeck.org/city/charlotte/airport/Pages/default.aspx

Greenville-Spartanburg International Airport (GSP) 84 miles | 135 km http://www.gspairport.com/

#### By car

From the **South** (from Columbia, SC): Take Exit 82A from I-77N and merge onto US 21N/Cherry Road towards Fort Mill. Go 1.1 miles and turn right at the stop light onto Riverwalk Parkway. Go to the traffic circle beyond the Giordana Velodrome (on the right) and take the first turn out of the traffic circle, continuing on Riverwalk Parkway. The BMX track will be on your left in approximately 1/2 mile.

From the **North** (from Charlotte, NC): Take Exit 82A from I-77S towards US 21N/Cherry Road. Turn left on US 21N/Cherry Road. Go approximately 1.1 miles and turn right at the stop light onto Riverwalk Parkway. Go to the traffic circle beyond the Giordana Velodrome (on the right) and take the first turn out of the traffic circle, continuing on Riverwalk Parkway. The BMX track will be on your left in approximately 1/2 mile.