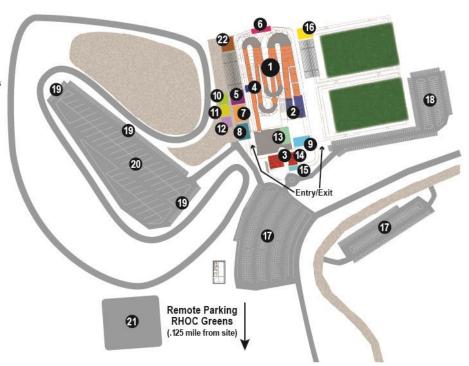

# Appendix 2 Venue Map

- 1) Race Track
- 2) Start Hills
- 3) BMX Buildings
- 4) Timing
- 5) VIP/Hospitality
- 6) Jumbo Tron
- 7) Food Trucks
- 8) Expo Area
- 9) High Performance Tents
- 10) UCI Office
- 11) Media
- 12) TV/Webcasting
- 13) Awards Podium
- 14) Medical
- 15) Ticket Sales
- 16) Team Managers Stand
- 17) Paid Parking
- 18) Team Parking
- 19) Expo Parking
- 20) RV Parking
- 21) Remote Parking
- 22) Beer Garden

# Venue Legend

UCI Off-Road / BMX Page 12 / 14