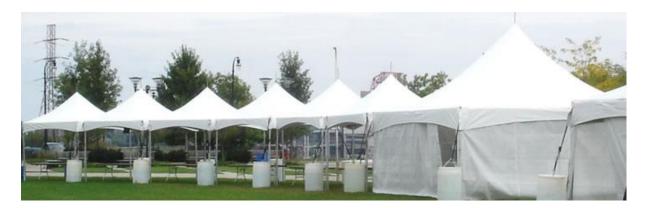

### 6. Team Area | Tents

All teams can have a 10' x 10' tent (3.048m x 3.048m) at their disposal in the team area. Tables, chairs, lighting and fans are included.

A tent in the team area can be rented by teams for \$450.00 USD. It is also possible to rent more than one tent and can be connected to create a larger space.

To book one or more tents, please return the form in Appendix 1 to the organization at: <a href="mike.king@cityofrockhill.com">mike.king@cityofrockhill.com</a> or by calling +1 803-325-2630. Please reserve your tent before the **16**<sup>th</sup> of **September 2016**.

Payments can be made upon arrival, in cash or with credit card. Please note that the bookings cannot be cancelled.

*IMPORTANT*: Due to the team area layout and event signage restrictions, you are not permitted to bring your own tents.