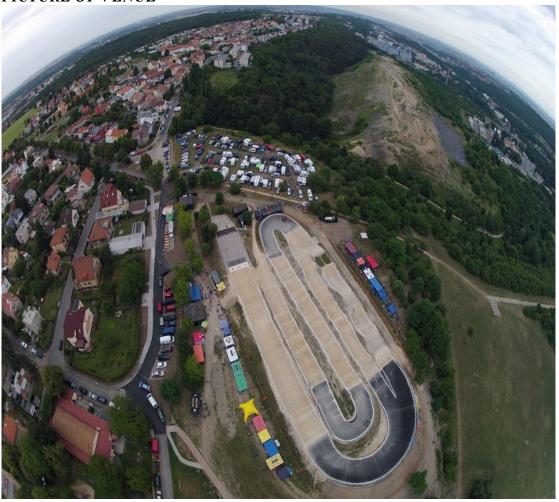

#### PICTURE OF VENUE

Our track is located in west side of Prague, only 5 km from Václav Havel Airport. 3km from nearest hospital FN Motol and 5min from highway E50/D5 or E48

Bikrosclub Řepy Ke kulturnímu domu 439/14 Prague – 163 00 Czech Republic