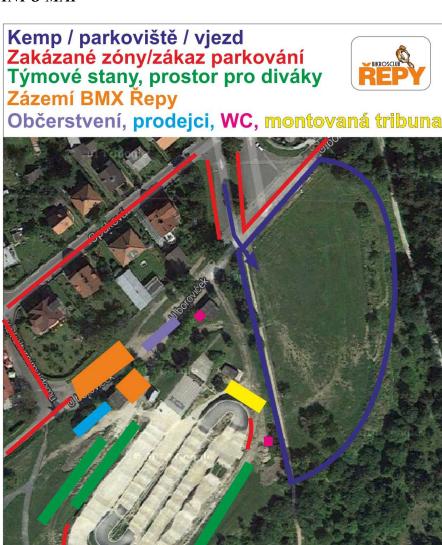

#### **INFO MAP**

- 1. Track grey layout
- 2. Team area yellow and green
- 3. Grandstands (if applicable) green
- 4. VIP (if applicable) yellow
- 5. Parking light blue and streets
- 6. Home team area orange
- 7. Shops light blue
- 8. Medical service red cross
- 9. Toilet pink
- 10. Refreshment light violet
- 11. Prohibited place red
- 12. Race office, registration black house next to grandstands

Respektujte prosím tento nákres