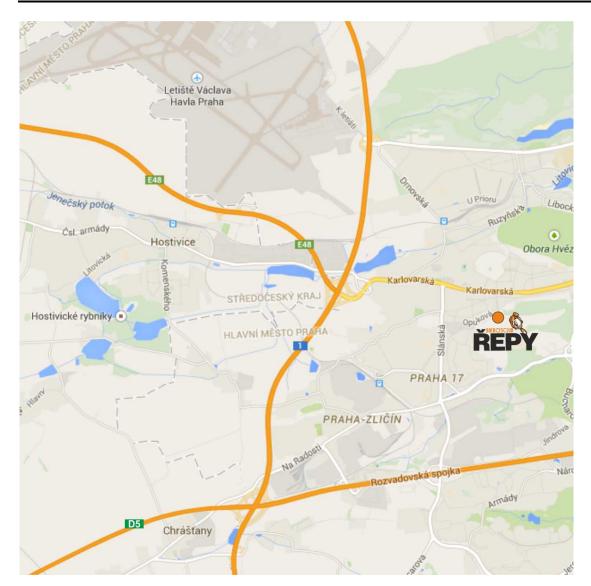

#### PICTURE OF VENUE

Our track is located in west side of Prague, only 5 km from Václav Havel Airport. 3km from nearest hospital FN Motol and 5min from highway E50/D5 or E48

Bikrosclub Řepy Ke kulturnímu domu 439/14 Prague – 163 00 Czech Republic