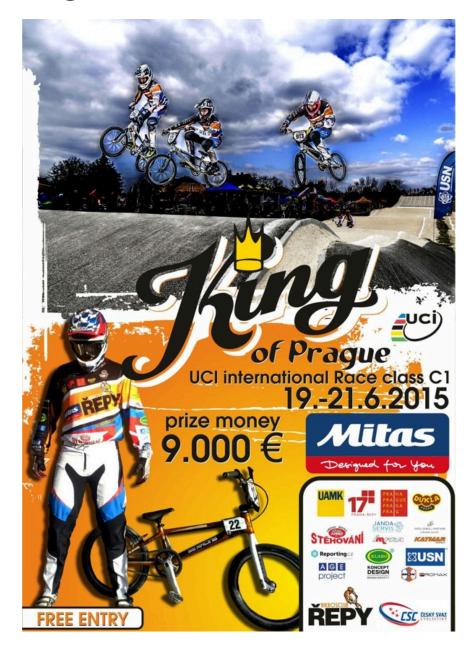

# UCI King of Prague C1

# Prague (CZ) - 20 & 21 June 2015

#### **WELCOME**

We are very proud to welcome all the athletes, teams, officials and spectators at the BMX track in Prague – Řepy, Czech Republic. We are biggest cycling club in Czech republic with more than 170 members with 100 licenced rider from BMX, DH, XC, Track. Our track hosted 2012 and 2014 Czech national Championship. The track was rebuilt in 2011 by Lukáš Tamme. The track has Traditional starting hill with ProGate system and one Pro Section in the second straight. Track is with tarmac turns and starting hill, all straight from limestone. Track is according newest UCI rules 8m first straight and first turn and rest straight and turns 6m. Track is 400 meters and is very fast with time 32,5s.

# **CLASSES**

- Championship Classes:
- Women Junior / Men Junior (Saturday and Sunday)
- Women Elite / Men Elite (Saturday and Sunday)
- Challenge classes\*:
- Boys a Girls 6 & 7/8, 9/10, 11/12, 13/14, 15/16 (Saturday and Sunday)
- Cruisers 16 and under, 17/29, 30/39, 40 and over (Saturday and Sunday)
- Men 17+ (Saturday and Sunday)
- \*Click pedals are only allowed for classes Boys and Girls 13 years and over

## **REGISTRATION FEE**

- Challenge Classes € 10 / 300Kč
- Junior Women, Junior Men: € 35 / 1000Kč
- Elite Women, Elite Men: € 50 / 1400Kč

#### PRIZES AND AWARDS

- For Challenge classes Boys and Girls 6 till 15/16: Trophies for 8 finalists of each category per race.
- For Challenge classes Cruisers / Men 17+: Trophies for 3 finalists of each category per race.
- For Championship classes: Prize money as listed below per race, according to the UCI C1 schedule: