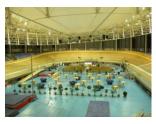

### This price includes:

- accommodation at the « Mon Séjour » resort in the city-center of Aigle, 2 km from the WCC, in rooms from 2 to 8 beds (rooms with wash-hand basin / shower and WC on the floor). Each person should have his/her own personal effects (towels, etc...). The breakfast is taken there.
- lunch and dinner at the WCC Restaurant « Le Vélodrome »
- use of the 200m Velodrome track
- use of the BMX track with starting gates
- use of the weight training room
- lockers and boxes for bikes
- inside BMX starting gate in case of bad weather conditions