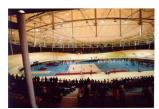

### This price includes:

- accommodation at the « Mon Séjour » resort in the city-center of Aigle, 2 km from the WCC, in rooms from 2 to 8 beds (rooms with wash-hand basin / shower and WC on the floor). Each person should have his/her own personal effects (towels, etc...). The breakfast is taken there.
- lunch and dinner at the WCC Restaurant « Le Vélodrome »
- use of the 200m Velodrome track
- use of the BMX track with starting gates
- use of the weight training room
- lockers and boxes for bikes
- inside BMX starting gate in case of bad weather conditions