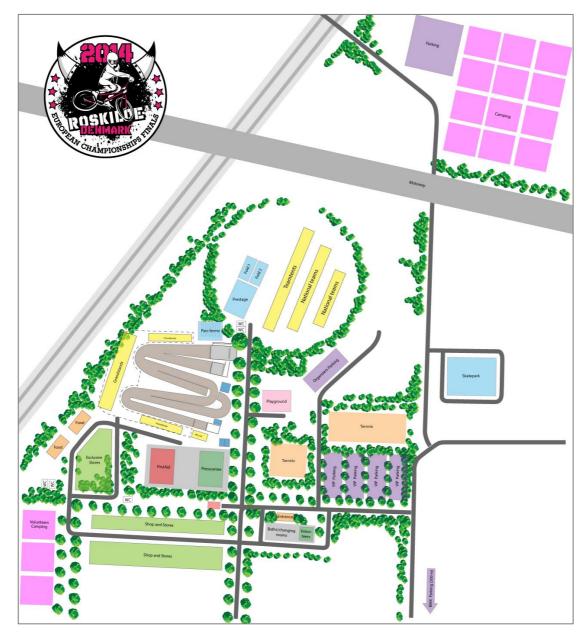

# **EuroFinals2014 BMX Track Area Map:**

#### Team area:

Team tents are only permitted at the team area. There is one parking spot per team tent available on the parking area near the main entrance. Teams will receive one specific UEC pass that will allow them to have free access to the surroundings of the track. • a 6x3 spot only for UEC registered teams are €100,-. • a 6x3 spot only for non UEC registered teams are €200,-

## **BMX Track:**

#### The Roskilde BMX Track:

8 meter high starting hill with a pro section as well as a berm jump for the elite/championship riders and 3,5 meter starting hill for the challenge riders.

Total track length 376 (Elite)
Total track length 352,5 (Challenge)

#### FAQ:

- What is the size of the exclusive stand? Has an average size of 10x10m.
- Where can we find a plan of the stand area? See map on page 7.
- Can we choose placement on the stand area? Stands are placed "first come, first served".
- How many passes are included? 2 passes are included in the stand prices.
- Can I sleep directly on the stand? Yes, you can sleep directly on the stand.
- Is electricity included? Yes, there is free electricity on all stands.