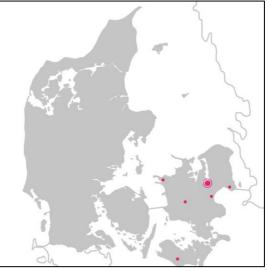

# General information and location:

PICTURE OF THE PROPERTY OF THE IMPROVED THE PROPERTY OF THE IMPROVED THE PROPERTY OF THE PROPE

**BMX Track address:** 

Roskilde Idræts Center Darupvej 50A 4000 Roskilde Denmark Organisation:

Roskilde BMX is located only 2 km from the city center of Roskilde and only 25 minutes from the capital of Denmark Copenhagen

Roskilde BMX arena is situated in the middle of Sea land. The small dots on the map indicates other great BMX tracks/clubs who are also a part of the organizing team behind the EuroFinals 2014 in July.

Københavns BMX, Ved Slusen 2, DK-2450 København SV (35 km)
Køge BMX Klub, Skolevej 1, DK-4600 Køge (25 km)
Sorø BMX, Fægangen 5, DK-4180 Sorø (50 km)
Kalundborg BMX Klub, Dokhavnsvej 7, DK-4400 Kalundborg (65 km)
Sydhavs BMX, Vestervej 126, DK-4960 Holeby (135 km)