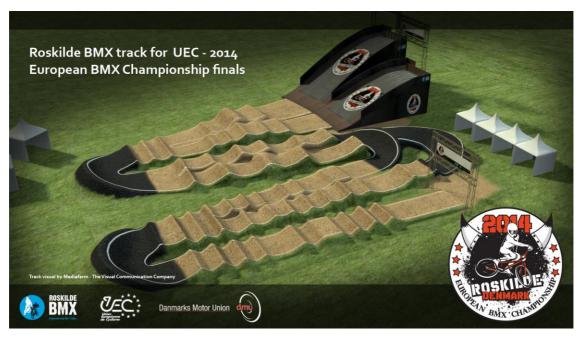

# **EuroFinals2014 BMX Track Area Map:**

#### The Roskilde BMX Track:

8 meter high starting hill with a pro section as well as a berm jump for the elite/championship riders and 3,5 meter starting hill for the challenge riders.

Total track length 376 (Elite)
Total track length 352,5 (Challenge)