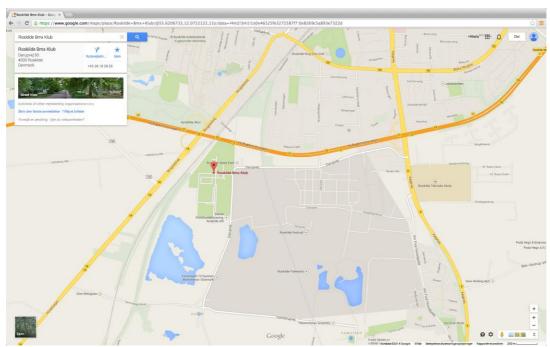

# General information and location:

PICTURE OF THE PROPERTY OF THE IMPROVED THE PROPERTY OF THE IMPROVED THE PROPERTY OF THE PROPE

**BMX Track address:** 

Roskilde Idræts Center Darupvej 50A 4000 Roskilde Denmark Organisation:

Roskilde BMX is located only 2 km from the city center of Roskilde and only 25 minutes from the capital of Denmark Copenhagen

Roskilde BMX arena is situated in the middle of Sea land. The small dots on the map indicates other great BMX tracks/clubs who are also a part of the organizing team behind the EuroFinals 2014 in July.

Københavns BMX, Ved Slusen 2, DK-2450 København SV (35 km)
Køge BMX Klub, Skolevej 1, DK-4600 Køge (25 km)
Sorø BMX, Fægangen 5, DK-4180 Sorø (50 km)
Kalundborg BMX Klub, Dokhavnsvej 7, DK-4400 Kalundborg (65 km)
Sydhavs BMX, Vestervej 126, DK-4960 Holeby (135 km)

### **Route:**

The BMX track is located near to the E21/23 highway and route A14. The highway exit signs will direct you to the BMX track.

https://www.google.com/maps/place/Roskilde+Bmx+Klub/@55.6283302,12.074615 5,14z/data=!4m2!3m1!1s0x46525fe3272587f7:0x8269c5a893e7322d