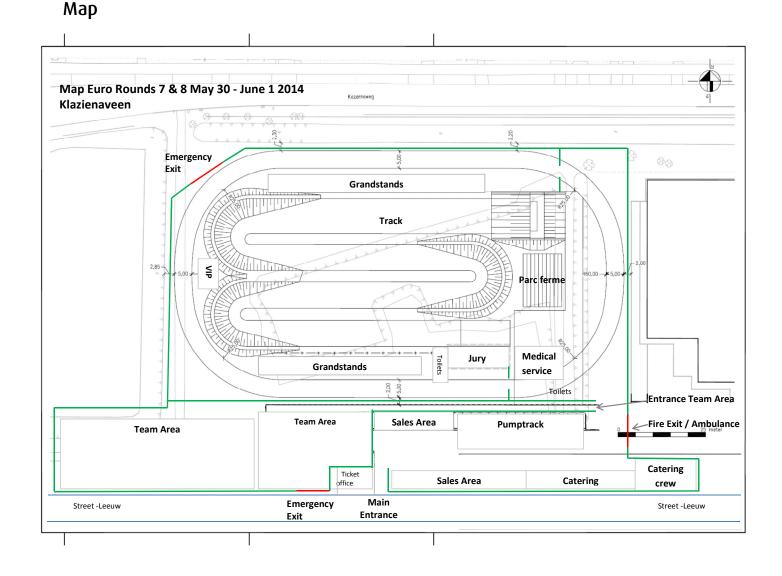

BMX TRACK KLAZIENAVEEN - 5 METER HIGH STARTING HILL - TRACK LENGTH 340 METER - PRO SECTION

### Adress bmx-track

Leeuw 1 (oude navigatie Brugstraat) 7891 TS Klazienaveen Netherlands

## Adress bmx-track

Leeuw 1 (oude navigatie Brugstraat) 7891 TS Klazienaveen Netherlands