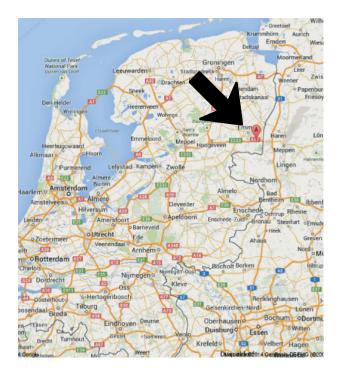

## 2. Route

The BMX track is located near to the A37 highway. After taking the highway exit signs will direct you to the bmx track.

### **Directions from Hoogeveen**

Take exit 6-Klazienaveen from A37 After 0.7 m take the first exit on the roundabout (N862) directing to Klazienaveen After 250 m take the second exit on the roundabout (Pollux) After 0.5 km turn right at the Brugstraat After 320 meters turn left at the Boogschutter Follow the parking instructions

### **Directions from Germany**

Take exit 6-Klazienaveen from A37 After 0.7 m turn left Take the second exit at the roundabout (N862) directing to Klazienaveen After 250 m take the second exit on the roundabout (Pollux) After 0.5 km turn right at the Brugstraat After 320 meters turn left at the Boogschutter Follow the parking instructions