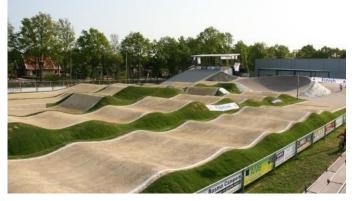

BMX TRACK KLAZIENAVEEN - 5 METER HIGH STARTING HILL - TRACK LENGTH 340 METER - PRO SECTION