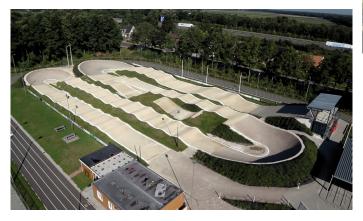

BMX TRACK KLAZIENAVEEN - 5 METER HIGH STARTING HILL - TRACK LENGTH 340 METER - PRO SECTION