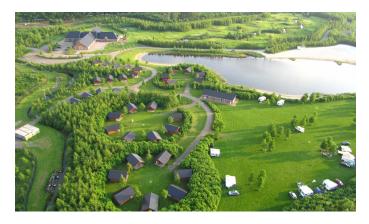

### Holiday village

Have you always dreamed of living on the waterfront? Then come and stay at Parc Sandur, an oasis of peace and quiet, located in the province of Drenthe, in the Netherlands.

You will stay in one of the magnificent stand-alone cottages located on the peninsulas along De Grote Rietplas. The village has a recreational lake on which you can windsurf and sail. Children will have great fun in the "Repaire des pirates", an indoor paradise, while you work on your physique in the fully-equipped fitness centre, or sip a drink and enjoy a freshmade sandwich at the lounge terrace. You can also spend your time in Emmen, located near the village, abd visit the zoo or the biggest indoor shopping centre located in the north of the Netherlands.

At Parc Sandur, all guests receive free Wi-Fi internet access

for the duration of their stay. The whole park is equipped with excellent coverage. You will receive connection instructions at Reception when you check in.

Address: (10 km from the bmx track) Parc Sandur Sandurdreef 5 7828 AA Emmen The Netherlands Tel: +31 10 498 97 54

Surf to www.centerparcs.com/bmx for more information and make your reservation with 30% BMX discount!