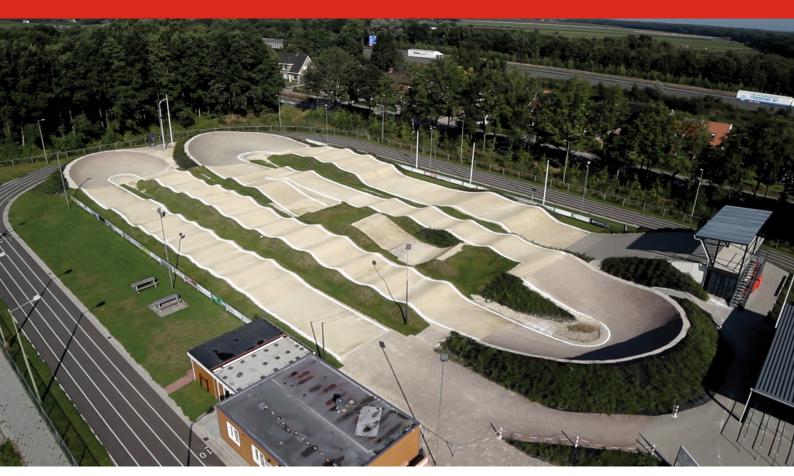

BMX TRACK KLAZIENAVEEN - 5 METER HIGH STARTING HILL - TRACK LENGTH 340 METER - PRO SECTION

### Adress bmx-track

Leeuw 1 (oude navigatie Brugstraat) 7891 TS Klazienaveen Netherlands

## Adress bmx-track

Leeuw 1 (oude navigatie Brugstraat) 7891 TS Klazienaveen Netherlands