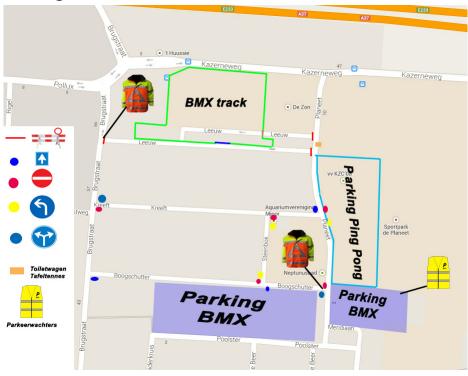

o the bmx track.

## Adress bmx-track

Leeuw 1 (oude navigatie Brugstraat) 7891 TS Klazienaveen Netherlands

### **Directions from Hoogeveen**

Take exit 6-Klazienaveen from A37 After 0.7 m take the first exit on the roundabout (N862) directing to Klazienaveen After 250 m take the second exit on the roundabout (Pollux) After 0.5 km turn right at the Brugstraat After 320 meters turn left at the Boogschutter Follow the parking instructions

### **Directions from Germany**

Take exit 6-Klazienaveen from A37 After 0.7 m turn left Take the second exit at the roundabout (N862) directing to Klazienaveen After 250 m take the second exit on the roundabout (Pollux) After 0.5 km turn right at the Brugstraat After 320 meters turn left at the Boogschutter Follow the parking instructions



## Parking



Denthe

5

## 3. Race information

Riders can only register through their own National Federation. Riders don't have to be qualified to enter the race. However they do have to be in posession of a valid license. It is possible to register after the deadline or on the spot with the agreement of the UEC

Technical Delegate and by doubling the entry fees.

Entries have to be emailed by your national federation to the following emailadress bmx.europe@orange.fr. The national federation can transfer the entrance fees to the following bank account number:

Fietscrossvereniging Rapid Wheels IBAN: NL67 RABO 0107360195 BIC: RABONL2U

### Register

Riders have to register with their own chef d'equipe. There they will get their wristbands for entering the track.

### **Registration fees**

| Categor