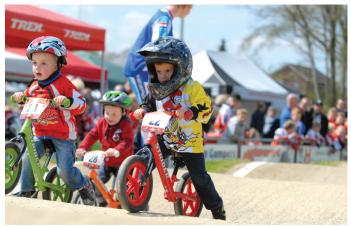

### Strider Racing

Rapid Wheels arranged a Strider Racing competition for the youngest amongst us which is held on Friday (May 30th). The age limit for entering this race is set on five years. Kids under two have to be able to get along with a balance bike independently. Sign up at www.eurobmx.nl/striderracing1.

#### Time table 30 May Strider Racing

| Registration                                   |
|------------------------------------------------|
| Pre-registered riders need to sign up as well. |
| Practice                                       |
| Start race                                     |
| Award ceremony                                 |
|                                                |