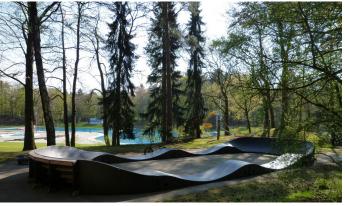

### **Pumptrack Racing**

On Fridaynight and Saturday riders can race (additional fee) our pumptrack. Set the fastest time and win an awesome prize! Participants are divided into four categories: 9 years and younger, 10 to 13 years old, 14 to 39 years and 40 years and older. You can participate as many times as you want.