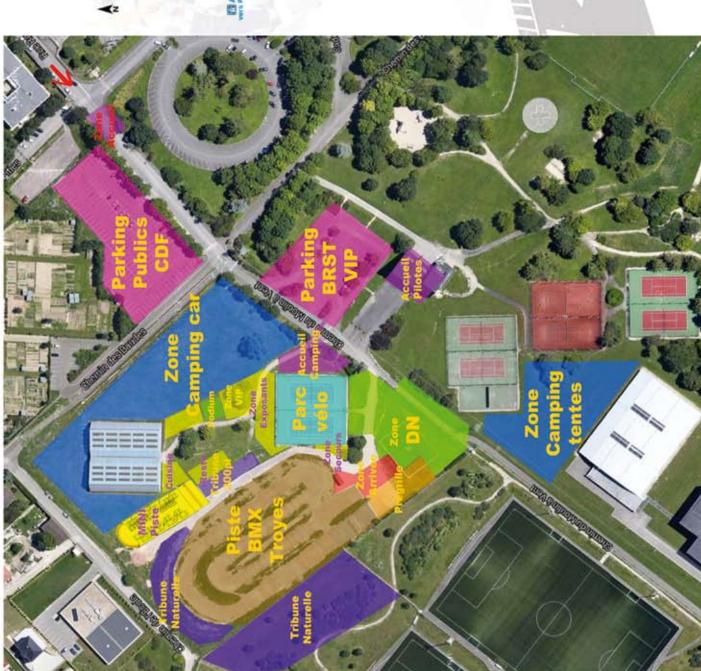

#### **PARKING LOT:**

A car park will be located next to the race track.

Camping cars are not allowed to the car park.

Please take in consideration the rules given by the responsibles on the field.

# **MISCELLANEOUS:**

In order to keep visibility, it will not be allowed to install tents on the edge of the race track.

A bike storage will be at your disposal.

| <b>CAMPING F</b> | RESERVATION |
|------------------|-------------|
|------------------|-------------|

# SUR PLACE:

- Restauration / Buvette
  - Village exposants
    Point info / Accueil
    Zone V.I.P.
    Parc vélos
- Camping

Association BRST - 63 Avenue Pasteur www.brst.info / assobrst@gmail.com

Le site de la compétition