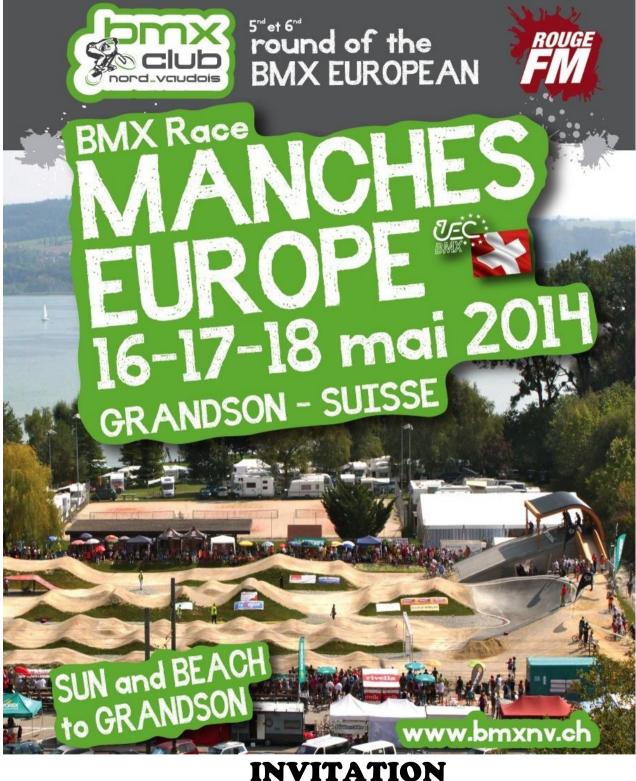

# European League 2014 Bmx Club Nord Vaudois (Grandson)

# www.bmxeurope2014.ch

## Venue

BMX Club Nord vaudois Piste du Pécos 1422 Grandson

http://www.bmxeurope2014.ch

- 4 km d'Yverdon-les-Bains
- 40 km de Lausanne
- 95 km de Genève
- 185 km de Zürich