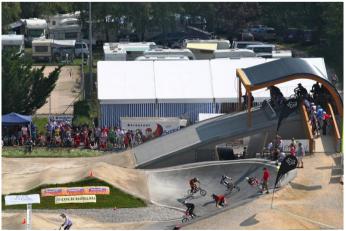

## Venue

BMX Club Nord vaudois Piste du Pécos 1422 Grandson

http://www.bmxeurope2014.ch

- 4 km d'Yverdon-les-Bains
- 40 km de Lausanne
- 95 km de Genève
- 185 km de Zürich

## CAMPING

The camping area is situated near the track and offer all facilities: showers, toilets, electricity (only electrical outlet europe 230V).

Camping reservation forms to be sent back to the indicated address.