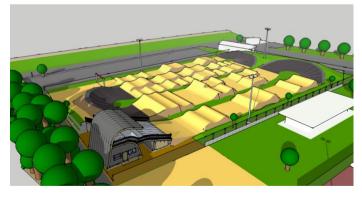

## Venue

BMX Club Nord vaudois Piste du Pécos 1422 Grandson

http://www.bmxeurope2014.ch

- 4 km d'Yverdon-les-Bains
- 40 km de Lausanne
- 95 km de Genève
- 185 km de Zürich

## CAMPING

The camping area is situated near the track and offer all facilities: showers, toilets, electricity (only electrical outlet europe 230V).

Camping reservation forms to be sent back to the indicated address.